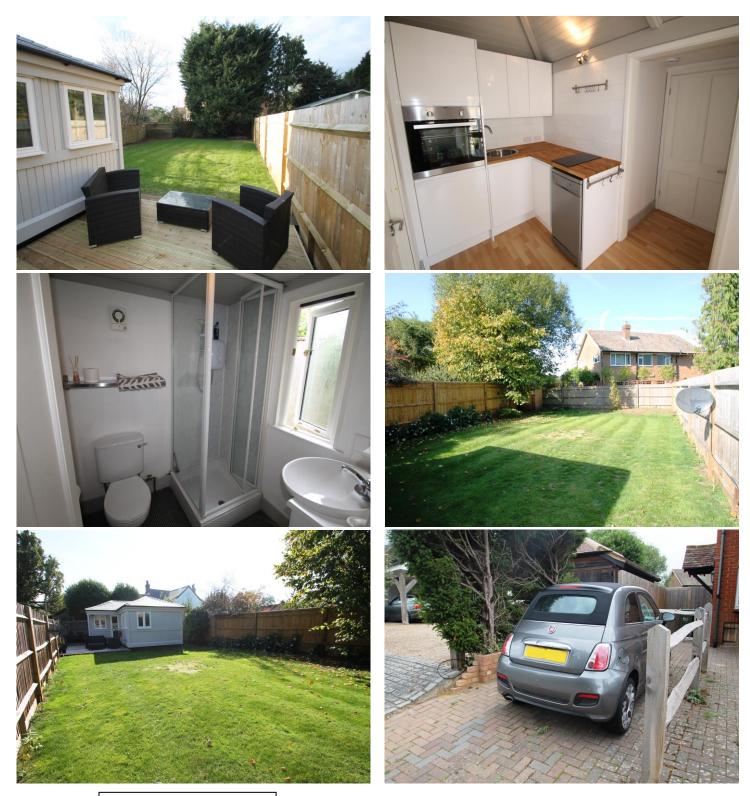

### Little Oak Cottage, 189a The Street, West Horsley, Surrey KT24 6HR

A well presented 1 double bed detached property with good size reception room with mezzanine storage open plan to kitchen with fitted oven, hob set into solid wood worktop, dishwasher & fridge, lobby (housing washer/dryer & freezer), double bedroom with extensive fitted wardrobes plus mezzanine storage area, refitted shower room, off-street parking for 1 car & a good size private garden with shed. Set back from the road in a quiet, sought after location within approx. 15 mins walk of Horsley village & mainline station. Easy access to the A3, M25, Guildford & Cobham.