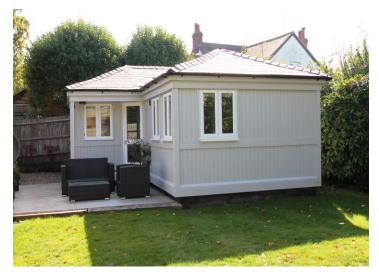

### Little Oak Cottage, 189a The Street, West Horsley, Surrey KT24 6HR

A well presented 1 double bed detached property with good size reception room with mezzanine storage open plan to kitchen with fitted oven, hob set into solid wood worktop, dishwasher & fridge, lobby (housing washer/dryer & freezer), double bedroom with extensive fitted wardrobes plus mezzanine storage area, refitted shower room, off-street parking for 1 car & a good size private garden with shed. Set back from the road in a quiet, sought after location within approx. 15 mins walk of Horsley village & mainline station. Easy access to the A3, M25, Guildford & Cobham.